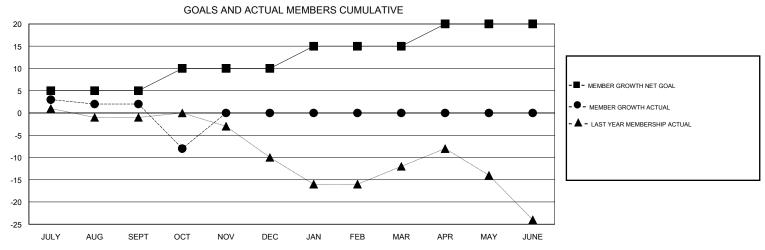

## MONTHLY MEMBERSHIP PROGRESS REPORT

## District 14 H

GMT: LOCATION PENNSYLVANIA GMT CA







| DROPPED CLUBS: 0  DROPPED MEMBERS |         | 7 CLUBS OF 29 ADDED 1 OR MORE<br>NEW MEMBERS | GENDER DISTRII<br>MALE<br>FEMALE | 608 (75.06%)<br>202 (24.94%) |     |
|-----------------------------------|---------|----------------------------------------------|----------------------------------|------------------------------|-----|
| DECEASED                          | 5       | CLICK HERE FOR CUMULATIVE  MEMBERSHIP DATA   | TOTAL FAMILY UNIT MEMBERS        |                              | 146 |
| CLUB CANCELLED OTHER              | 0<br>19 |                                              | FAMILY MEMBERS PAYING HALF       |                              | 77  |
| TOTAL                             | 24      |                                              | 5020                             |