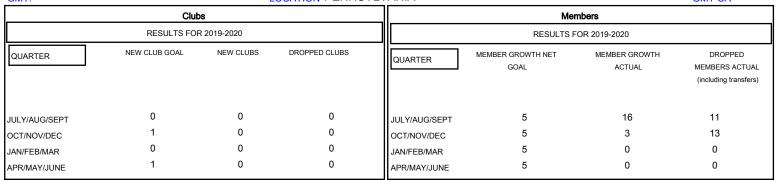

## MONTHLY MEMBERSHIP PROGRESS REPORT

## District 14 H

GMT: LOCATION PENNSYLVANIA GMT CA







| DROPPED CLUBS: 0  DROPPED MEMBERS |         | 7 CLUBS OF 29 ADDED 1 OR MORE<br>NEW MEMBERS | GENDER DISTRII<br>MALE<br>FEMALE | 608 (75.06%)<br>202 (24.94%) |     |
|-----------------------------------|---------|----------------------------------------------|----------------------------------|------------------------------|-----|
| DECEASED                          | 5       | CLICK HERE FOR CUMULATIVE  MEMBERSHIP DATA   | TOTAL FAMILY UNIT MEMBERS        |                              | 146 |
| CLUB CANCELLED OTHER              | 0<br>19 |                                              | FAMILY MEMBERS PAYING HALF       |                              | 77  |
| TOTAL                             | 24      |                                              | 5020